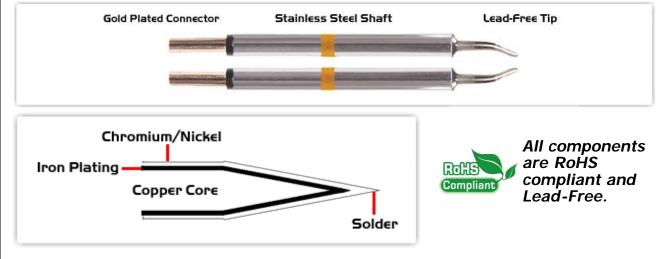

## **Material Composition**

Easy Braid Co. tip cartridges will typically idle within a temperature range of +/-1.1°C. However, there is variation in idle temperature across tip geometries within an individual temperature series. Easy Braid Co. offers a wide variety of tip geometries from 0.25mm fine point tip to 5mm chisel. The length and geometry of a tip will have an influence on the tip idle temperature. To accurately measure idle temperature it will depend greatly on the measurement method, technique and equipment used. Two different methods or the use of alternative equipment will produce different test results.