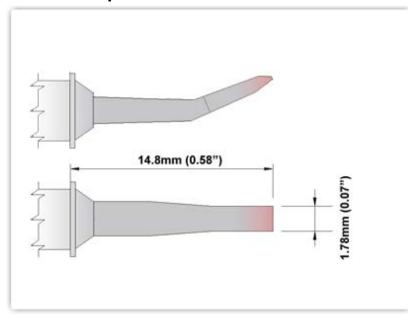

## EBM70TZ018

Tweezers Cartridge Pair - Long Reach Chisel 60° 1.78mm (0.07")

Tip Style: Tweezers
Tip Width: 1.78mm (0.07")
Tip Length: 14.80mm (0.58")

700 Type Cartridge<sup>1</sup>: 350°C - 398°C

RoHS Compliant<sup>2</sup> / Lead Free: YES